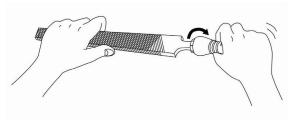

\*木製ハンドル(打ち込み式)取付方法

- ・型式 ME900+サイズ (例)Mサイズ→ME900M
- ・昔ながらの木製のハンドルです。
- ・強く打ち込み過ぎると木部が割れます。
- ・通常、ヤスリは押切りなので、必要以上に 打ち込む必要はありません。

\*プラスチック製ハンドル(ネジ込み式)取付方法

- ・型式 NE901+サイズ (例)Sサイズ→NE901S
- ・ネジ式のプラステック製のハンドルです。
- ・<u>ヤスリのコミ部に捻りながら差し込んで下さい。</u> (右ネジです。)
- ・滑りにくい設計で使いやすい