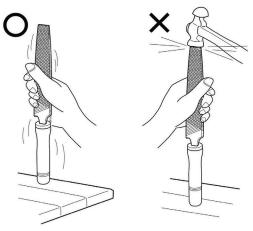

\*木製ハンドル(打ち込み式)取付方法

- ・型式 ME900+サイズ (例)Mサイズ→ME900M
- ・昔ながらの木製のハンドルです。
- ・強く打ち込み過ぎると木部が割れます。
- ・通常、ヤスリは押切りなので、必要以上に 打ち込む必要はありません。

\*プラスチック製ハンドル(ネジ込み式)取付方法

- ・型式 NE901+サイズ (例)Sサイズ→NE901S
- ・ネジ式のプラステック製のハンドルです。
- ・<u>ヤスリのコミ部に捻りながら差し込んで下さい。</u> (右ネジです。)
- ・滑りにくい設計で使いやすい